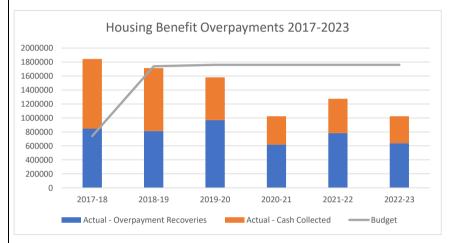

#### NORTH SOMERSET COUNCIL - 2023/24 REVENUE BUDGET MONITORING FINANCIAL SUMMARY - AS AT 30 JUNE 2023

|                                       |                         | REVISED BUI                             | OGET 2022/23 | OIXE COMMI                              |                         | ECAST OF PRO                            | JECTED OUT-  | TURN                   | PRO         | DJECTED OUT | TURN VARIA   | NCE         |
|---------------------------------------|-------------------------|-----------------------------------------|--------------|-----------------------------------------|-------------------------|-----------------------------------------|--------------|------------------------|-------------|-------------|--------------|-------------|
|                                       | Expenditure             | Income                                  | Reserves     | Net                                     | Expenditure             | Income                                  | Reserves     | Net                    | Expenditure | Income      | Reserves     | Net         |
|                                       | £                       | £                                       | £            | £                                       | £                       | £                                       | £            | £                      | £           | £           | £            | £           |
| Service Expenditure Budgets;          |                         |                                         |              |                                         |                         |                                         |              |                        |             |             |              |             |
| Adult Social Services                 | 125,388,971             | (40,659,008)                            | (359,186)    | 84,370,777                              | 126,509,562             | (41,973,443)                            | (359,186)    | 84,176,933             | 1,120,591   | (1,314,435) | 0            | (193,844)   |
|                                       |                         |                                         |              |                                         |                         |                                         |              |                        |             |             |              |             |
| Children's Services                   | 43,942,983              | (13,289,324)                            | (538,910)    | 30,114,749                              | 46,343,300              | (13,581,977)                            | (378,347)    | 32,382,975             | 2,400,317   | (292,654)   | 160,563      | 2,268,226   |
| Schools & DSG Budgets                 | 51,973,232              | (51,973,232)                            | 0            | 0                                       | 58,739,926              | (54,083,232)                            | (4,656,694)  | (0)                    | 6,766,694   | (2,110,000) | (4,656,694)  | (0)         |
| Children's Services                   | 95,916,214              | (65,262,555)                            | (538,910)    | 30,114,750                              | 105,083,225             | (67,665,209)                            | (5,035,041)  | 32,382,975             | 9,167,011   | (2,402,654) | (4,496,132)  | 2,268,225   |
|                                       |                         |                                         |              |                                         |                         |                                         |              |                        |             |             |              |             |
| Corporate Services                    | 87,676,799              | (55,754,195)                            | (645,423)    | 31,277,181                              | 87,392,980              | (54,313,277)                            | (1,050,102)  | 32,029,602             | (283,819)   | 1,440,918   | (404,679)    | 752,421     |
|                                       |                         |                                         |              |                                         |                         |                                         |              |                        |             |             |              |             |
| Place Directorate                     | 76,120,383              | (36,090,587)                            | (1,555,186)  | 38,474,610                              | 79,158,036              | (36,399,439)                            | (2,429,359)  | 40,329,238             | 3,037,653   | (308,852)   | (874,173)    | 1,854,628   |
|                                       |                         |                                         |              |                                         |                         | ,,,,,,,,,,,,,,,,,,,,,,,,,,,,,,,,,,,,,,, | ,            |                        |             |             | <b>,</b>     |             |
| Public Health & Regulatory Services   | 15,914,907              | (12,372,008)                            | (2,156,886)  | 1,386,013                               | 18,061,794              | (13,647,258)                            | (2,913,132)  | 1,501,404              | 2,146,887   | (1,275,250) | (756,246)    | 115,391     |
| Conital Financina                     | 1E 212 E00              | (4.003.500)                             | 0            | 10 220 000                              | 15 210 000              | (7.76E 101)                             | 1 705 000    | 0 220 627              | E 240       | (2.771.501) | 1,785,000    | (004 272)   |
| Capital Financing                     | 15,313,590<br>7,237,433 | (4,993,590)                             | 0            | 10,320,000<br>7,237,433                 | 15,318,808<br>7,237,433 | (7,765,181)                             | 1,785,000    | 9,338,627<br>7,237,433 | 5,218       | (2,771,591) | 1,765,000    | (981,373)   |
| Precepts & Levies Non Service Budgets | 8,285,672               | (1,767,580)                             | 0            | 6,518,092                               | 6,605,013               | (1,767,580)                             | 0            | 4,837,433              | (1,680,659) | 0           | 0            | (1,680,659) |
| Non Service Budgets                   | 0,200,072               | (1,767,360)                             | U            | 0,516,092                               | 0,005,015               | (1,767,360)                             | 0            | 4,037,433              | (1,000,009) | U           | U            | (1,000,039) |
| Total Net Revenue Budget              | 431,853,970             | (216,899,523)                           | (5,255,591)  | 209,698,855                             | 445,366,852             | (223,531,387)                           | (10,001,820) | 211,833,645            | 13,512,882  | (6,631,863) | (4,746,229)  | 2,134,790   |
| - Colai Hot Hotoliao Zaagot           | 101,000,010             | (2:0,000,020)                           | (0,200,001)  |                                         |                         | (===;==:;==:)                           | (10,001,020) | 211,000,010            | .0,0.2,002  | (0,00.,000) | (:,:::0,==0) | _,,         |
| General Fund Resources Budgets        | 835,463                 | (206,079,632)                           | (4.454.686)  | (209,698,855)                           | 0                       | (208,119,593)                           | (1,579,262)  | (209,698,855)          | (835,463)   | (2,039,961) | 2,875,424    | 0           |
|                                       | 222, 100                | ( , , , , , , , , , , , , , , , , , , , | (1,121,200)  | ( ,,,,,,,,,,,,,,,,,,,,,,,,,,,,,,,,,,,,, |                         | ( 22, 112, 300)                         | (1,111,102)  | ( 22,222,300)          | (222, 100)  | (=,:::,:0:) | _,_,_,       |             |
| Total Revenue Budget Resources        | 835,463                 | (206,079,632)                           | (4,454,686)  | (209,698,855)                           | 0                       | (208,119,593)                           | (1,579,262)  | (209,698,855)          | (835,463)   | (2,039,961) | 2,875,424    | 0           |
|                                       |                         |                                         |              |                                         |                         |                                         | · ·          |                        | ,           |             |              |             |
| NET REVENUE BUDGET TOTALS             | 432,689,433             | (422,979,155)                           | (9,710,277)  | 0                                       | 445,366,852             | (431,650,980)                           | (11,581,082) | 2,134,790              | 12,677,419  | (8,671,825) | (1,870,804)  | 2,134,790   |