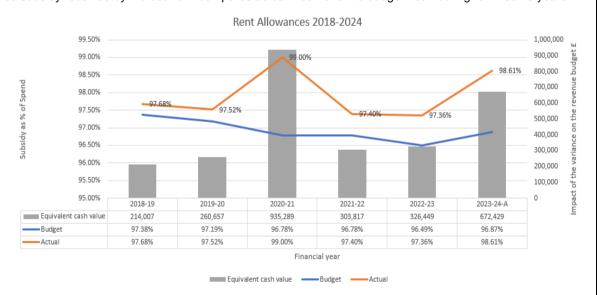

#### NORTH SOMERSET COUNCIL - 2023/24 REVENUE BUDGET MONITORING FINANCIAL SUMMARY - AS AT 30 JUNE 2023

|                                       |                         | REVISED BUI                             | OGET 2022/23 | OIXE COMMI                              |                         | ECAST OF PRO                            | JECTED OUT-  | TURN                   | PRO         | DJECTED OUT | TURN VARIA   | NCE         |
|---------------------------------------|-------------------------|-----------------------------------------|--------------|-----------------------------------------|-------------------------|-----------------------------------------|--------------|------------------------|-------------|-------------|--------------|-------------|
|                                       | Expenditure             | Income                                  | Reserves     | Net                                     | Expenditure             | Income                                  | Reserves     | Net                    | Expenditure | Income      | Reserves     | Net         |
|                                       | £                       | £                                       | £            | £                                       | £                       | £                                       | £            | £                      | £           | £           | £            | £           |
| Service Expenditure Budgets;          |                         |                                         |              |                                         |                         |                                         |              |                        |             |             |              |             |
| Adult Social Services                 | 125,388,971             | (40,659,008)                            | (359,186)    | 84,370,777                              | 126,509,562             | (41,973,443)                            | (359,186)    | 84,176,933             | 1,120,591   | (1,314,435) | 0            | (193,844)   |
|                                       |                         |                                         |              |                                         |                         |                                         |              |                        |             |             |              |             |
| Children's Services                   | 43,942,983              | (13,289,324)                            | (538,910)    | 30,114,749                              | 46,343,300              | (13,581,977)                            | (378,347)    | 32,382,975             | 2,400,317   | (292,654)   | 160,563      | 2,268,226   |
| Schools & DSG Budgets                 | 51,973,232              | (51,973,232)                            | 0            | 0                                       | 58,739,926              | (54,083,232)                            | (4,656,694)  | (0)                    | 6,766,694   | (2,110,000) | (4,656,694)  | (0)         |
| Children's Services                   | 95,916,214              | (65,262,555)                            | (538,910)    | 30,114,750                              | 105,083,225             | (67,665,209)                            | (5,035,041)  | 32,382,975             | 9,167,011   | (2,402,654) | (4,496,132)  | 2,268,225   |
|                                       |                         |                                         |              |                                         |                         |                                         |              |                        |             |             |              |             |
| Corporate Services                    | 87,676,799              | (55,754,195)                            | (645,423)    | 31,277,181                              | 87,392,980              | (54,313,277)                            | (1,050,102)  | 32,029,602             | (283,819)   | 1,440,918   | (404,679)    | 752,421     |
|                                       |                         |                                         |              |                                         |                         |                                         |              |                        |             |             |              |             |
| Place Directorate                     | 76,120,383              | (36,090,587)                            | (1,555,186)  | 38,474,610                              | 79,158,036              | (36,399,439)                            | (2,429,359)  | 40,329,238             | 3,037,653   | (308,852)   | (874,173)    | 1,854,628   |
|                                       |                         |                                         |              |                                         |                         | ,,,,,,,,,,,,,,,,,,,,,,,,,,,,,,,,,,,,,,, | ,            |                        |             |             | <b>,</b>     |             |
| Public Health & Regulatory Services   | 15,914,907              | (12,372,008)                            | (2,156,886)  | 1,386,013                               | 18,061,794              | (13,647,258)                            | (2,913,132)  | 1,501,404              | 2,146,887   | (1,275,250) | (756,246)    | 115,391     |
| Conital Financina                     | 1E 212 E00              | (4.003.500)                             | 0            | 10 220 000                              | 15 210 000              | (7.76E 101)                             | 1 705 000    | 0 220 627              | E 240       | (2.771.501) | 1,785,000    | (004 272)   |
| Capital Financing                     | 15,313,590<br>7,237,433 | (4,993,590)                             | 0            | 10,320,000<br>7,237,433                 | 15,318,808<br>7,237,433 | (7,765,181)                             | 1,785,000    | 9,338,627<br>7,237,433 | 5,218       | (2,771,591) | 1,765,000    | (981,373)   |
| Precepts & Levies Non Service Budgets | 8,285,672               | (1,767,580)                             | 0            | 6,518,092                               | 6,605,013               | (1,767,580)                             | 0            | 4,837,433              | (1,680,659) | 0           | 0            | (1,680,659) |
| Non Service Budgets                   | 0,200,072               | (1,767,360)                             | U            | 0,516,092                               | 0,005,015               | (1,767,360)                             | 0            | 4,037,433              | (1,000,009) | U           | U            | (1,000,039) |
| Total Net Revenue Budget              | 431,853,970             | (216,899,523)                           | (5,255,591)  | 209,698,855                             | 445,366,852             | (223,531,387)                           | (10,001,820) | 211,833,645            | 13,512,882  | (6,631,863) | (4,746,229)  | 2,134,790   |
| - Colai Hot Hotoliao Zaagot           | 101,000,010             | (2:0,000,020)                           | (0,200,001)  |                                         |                         | (===;==:;==:)                           | (10,001,020) | 211,000,010            | .0,0.2,002  | (0,00.,000) | (:,:::0,==0) | _,,         |
| General Fund Resources Budgets        | 835,463                 | (206,079,632)                           | (4.454.686)  | (209,698,855)                           | 0                       | (208,119,593)                           | (1,579,262)  | (209,698,855)          | (835,463)   | (2,039,961) | 2,875,424    | 0           |
|                                       | 222, 100                | ( , , , , , , , , , , , , , , , , , , , | (1,121,200)  | ( ,,,,,,,,,,,,,,,,,,,,,,,,,,,,,,,,,,,,, |                         | ( 22, 112, 300)                         | (1,111,102)  | ( 22,222,300)          | (222, 100)  | (=,:::,:0:) | _,_,_,       |             |
| Total Revenue Budget Resources        | 835,463                 | (206,079,632)                           | (4,454,686)  | (209,698,855)                           | 0                       | (208,119,593)                           | (1,579,262)  | (209,698,855)          | (835,463)   | (2,039,961) | 2,875,424    | 0           |
|                                       |                         |                                         |              |                                         |                         |                                         | · ·          |                        | ,           |             |              |             |
| NET REVENUE BUDGET TOTALS             | 432,689,433             | (422,979,155)                           | (9,710,277)  | 0                                       | 445,366,852             | (431,650,980)                           | (11,581,082) | 2,134,790              | 12,677,419  | (8,671,825) | (1,870,804)  | 2,134,790   |